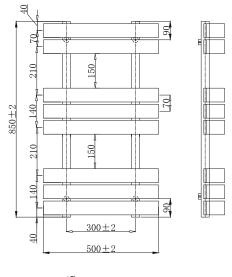

| Watts                | 653     |
|----------------------|---------|
| Pipe centres         | 300mm   |
| Wall to pipe centres | 63-75mm |
| Max height           | 850mm   |
| Max width            | 500mm   |