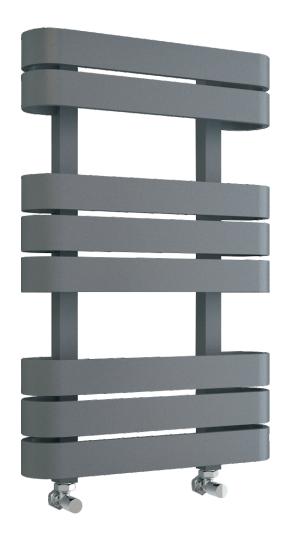

## TURIN ANTHRACITE DESIGNER RADIATOR

Product Code UTUR8550A Barcode 5391534554455

Finish ANTHRACITE RAL NO. 7016

Product Type DESIGNER RADIATOR

Btu/hr output 2227 at 60 C