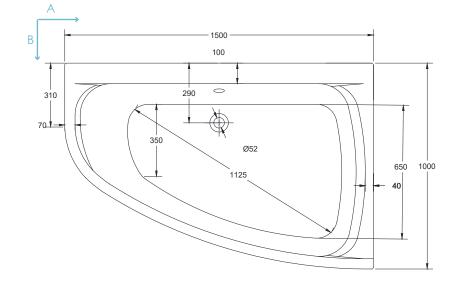

RIGHT HAND BATH SHOWN

| Dim.cm  | C/L |
|---------|-----|
| 150X100 | 240 |
| 150X100 | 240 |

All Dimensions are in millimetres. The information contained on this page was correct at date of issue. Fitting dimensions are provided as a guide only. Some variation may occur due to manufacturing tolerances. We pursue a policy of continuing improvement in design and performance of our products and so reserve the right to change specifications without prior notice.