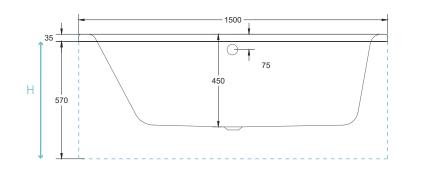

## Features

| Product:           | corner LH & RH |
|--------------------|----------------|
| Depth:             | 45cm           |
| Height H :         | 57 cm          |
| Material:          | Acrylic        |
| Color :            | White          |
| Texture base:      | No             |
| Waste & Overflow : | Not Included   |
| Bath Litres : 2411 |                |
|                    |                |

RIGHT HAND BATH SHOWN

| Dim.cm  | C/L |
|---------|-----|
| 150X100 | 240 |
| 150X100 | 240 |

All Dimensions are in millimetres. The information contained on this page was correct at date of issue. Fitting dimensions are provided as a guide only. Some variation may occur due to manufacturing tolerances. We pursue a policy of continuing improvement in design and performance of our products and so reserve the right to change specifications without prior notice.