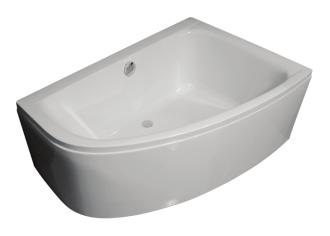

RIGHT HAND BATH SHOWN

| Dim.cm  | C/L |
|---------|-----|
| 150X100 | 240 |
| 150X100 | 240 |

All Dimensions are in millimetres. The information contained on this page was correct at date of issue. Fitting dimensions are provided as a guide only. Some variation may occur due to manufacturing tolerances. We pursue a policy of continuing improvement in design and performance of our products and so reserve the right to change specifications without prior notice.