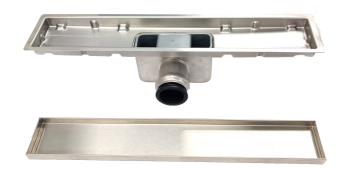

## **Technical Data Information**

Product Code: FCG10500

**Description:** Stainless Steel Tileable Waste

· 304 Stainless Steel

· Removable Easy-Clean Water Trap

· Colour / Finish: Chrome

· Capacity 35L/min

· Complete with connection adapter