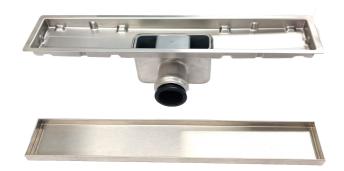

## **Technical Data Information**

Product Code: FCG10600

**Description:** Stainless Steel Tileable Waste

· 304 Stainless Steel

· Removable Easy-Clean Water Trap

· Colour / Finish: Chrome

· Capacity 35L/min

· Complete with connection adapter