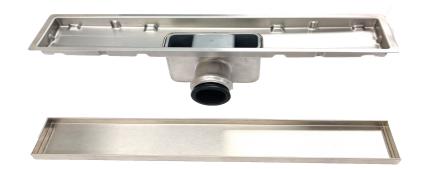

## **Technical Data Information**

Product Code: FCG10800

**Description:** Stainless Steel Tileable Waste

· 304 Stainless Steel

· Removable Easy-Clean Water Trap

· Colour / Finish: Chrome

· Capacity 35L/min

· Complete with connection adapter