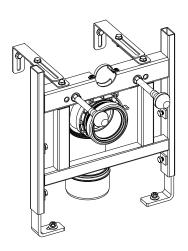

## Technical Data Sheet

400MM Wall Hung Frame

TR9018

| No. | Description           | Product Code | Fixings included |
|-----|-----------------------|--------------|------------------|
| 1   | 400mm Wall Hung Frame | TR9018       | YES              |

- Allows Wall Hung Pans to be used in narrow furniture units
- 400mm width
- Adjustable depth: 200 335mm
- Adjustable height legs (200mm adjustment)
- Compatible with Torrent, Apex, and Comfort cisterns
- Brackets, fixings and 1st fix protective covers included
- Suitable for Wall Hung Pans and Bidets