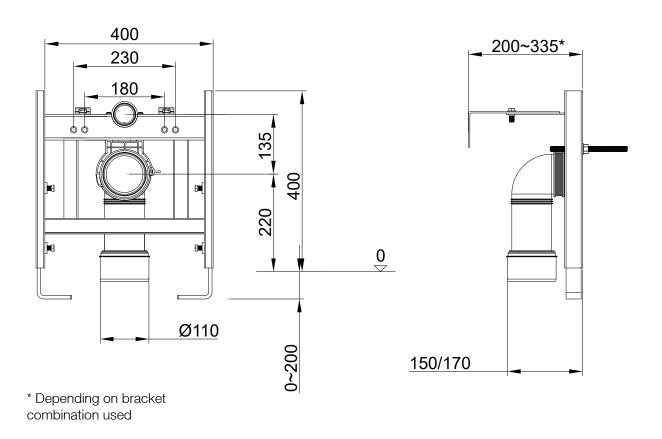

## Dimensions:

- Allows Wall Hung Pans to be used in narrow furniture units
- 400mm width
- Adjustable depth: 200 335mm
- Adjustable height legs (200mm adjustment)
- Compatible with Torrent, Apex, and Comfort cisterns
- Brackets, fixings and 1st fix protective covers included
- Suitable for Wall Hung Pans and Bidets