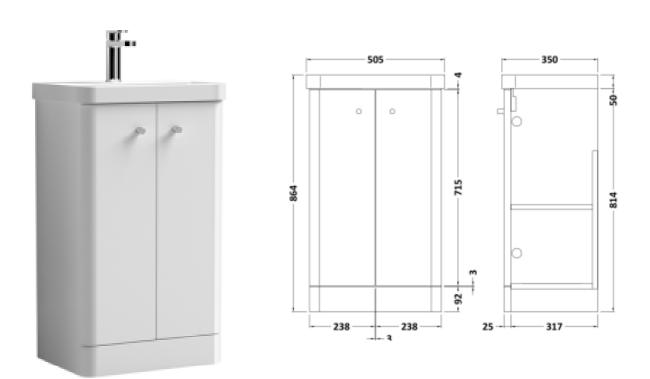

## URC0103

Information:

**Corfu 500mm Floor Standing 2 Door Unit** – **Gloss White** Short Projection Soft Close Drawers Knob Handle Included

**Overall Dimensions:** 

H: 864mm x W: 505mm x D: 355mm

All Dimensions are in millimetres. The information contained on this page was correct at date of issue. Fitting dimensions are provided as a guide only. Some variation may occur due to manufacturing tolerances. We pursue a policy of continuing improvement in design and performance of our products and so reserve the right to change specifications without prior notice.