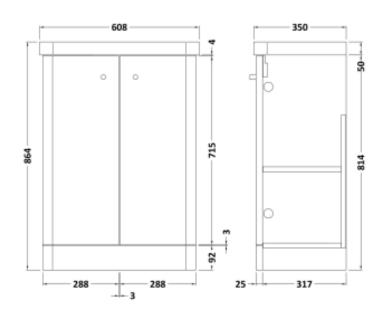

## **Overall Dimensions:**

## H: 864mm x W: 605mm x D: 355mm

All Dimensions are in millimetres. The information contained on this page was correct at date of issue. Fitting dimensions are provided as a guide only. Some variation may occur due to manufacturing tolerances. We pursue a policy of continuing improvement in design and performance of our products and so reserve the right to change specifications without prior notice.