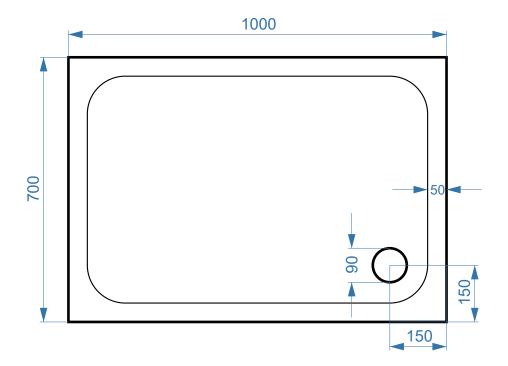

## 1000mm x 700mm RECTANGLE

**SURFACE MATERIAL:** Acrylic Capped ABS

**REINFORCEMENT: Resin Bonded Stone** 

**TRAY HEIGHT: 45mm** 

PLINTH HEIGHT (OPTIONAL): 100mm

WEIGHT: 32kg

CE CERT: BS EN 14527 - Class 1 Shower Tray

**COMMODITY CODE:** 39229000

All measurement stated in mm to tolerance of +-5mm

All Dimensions are in millimetres. The information contained on this page was correct at date of issue. Fitting dimensions are provided as a guide only. Some variation may occur due to manufacturing tolerances. We pursue a policy of continuing improvement in design and performance of our products and so reserve the right to change specifications without prior notice.