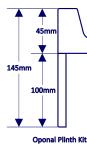

## 1000mm x 700mm RECTANGLE

**SURFACE MATERIAL:** Acrylic Capped ABS

**REINFORCEMENT: Resin Bonded Stone** 

**TRAY HEIGHT: 45mm** 

PLINTH HEIGHT (OPTIONAL): 100mm

WEIGHT: 32kg

CE CERT: BS EN 14527 - Class 1 Shower Tray