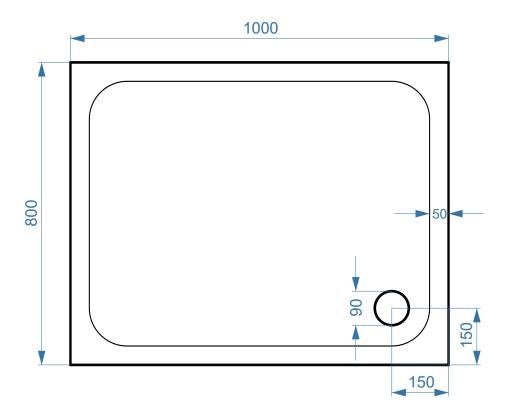

## 1000mm x 800mm RECTANGLE

**SURFACE MATERIAL:** Acrylic Capped ABS

**REINFORCEMENT:** Resin Bonded Stone

**TRAY HEIGHT: 45mm** 

PLINTH HEIGHT (OPTIONAL): 100mm

WEIGHT: 34kg

CE CERT: BS EN 14527 - Class 1 Shower Tray

**COMMODITY CODE:** 39229000

All measurement stated in mm to tolerance of +-5mm

All Dimensions are in millimetres. The information contained on this page was correct at date of issue. Fitting dimensions are provided as a guide only. Some variation may occur due to manufacturing tolerances. We pursue a policy of continuing improvement in design and performance of our products and so reserve the right to change specifications without prior notice.