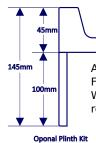

## 1000mm x 800mm RECTANGLE

**SURFACE MATERIAL:** Acrylic Capped ABS

**REINFORCEMENT:** Resin Bonded Stone

**TRAY HEIGHT: 45mm** 

PLINTH HEIGHT (OPTIONAL): 100mm

WEIGHT: 34kg

CE CERT: BS EN 14527 - Class 1 Shower Tray