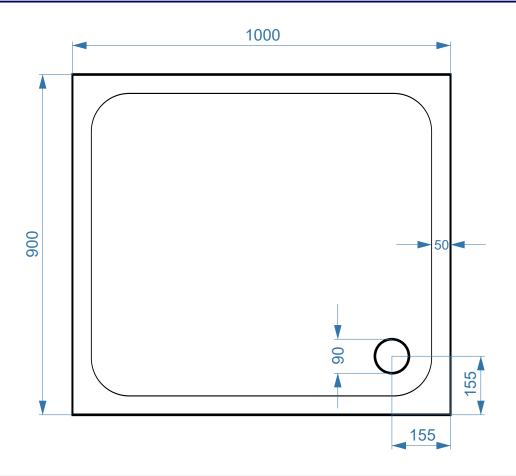

## 1000mm x 900mm RECTANGLE

**SURFACE MATERIAL:** Acrylic Capped ABS

**REINFORCEMENT:** Resin Bonded Stone

**TRAY HEIGHT: 45mm** 

PLINTH HEIGHT (OPTIONAL): 100mm

WEIGHT: 41kg

CE CERT: BS EN 14527 - Class 1 Shower Tray

COMMODITY CODE: 39229000

All Dimensions are in millimetres. The information contained on this page was correct at date of issue. Fitting dimensions are provided as a guide only. Some variation may occur due to manufacturing tolerances. We pursue a policy of continuing improvement in design and performance of our products and so reserve the right to change specifications without prior notice.