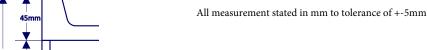

## 1100mm x 760mm RECTANGLE

SURFACE MATERIAL: Acrylic Capped ABS

**REINFORCEMENT: Resin Bonded Stone** 

**TRAY HEIGHT: 45mm** 

PLINTH HEIGHT (OPTIONAL): 100mm

WEIGHT: 34kg

**Oponal Plinth Kit** 

CE CERT: BS EN 14527 - Class 1 Shower Tray