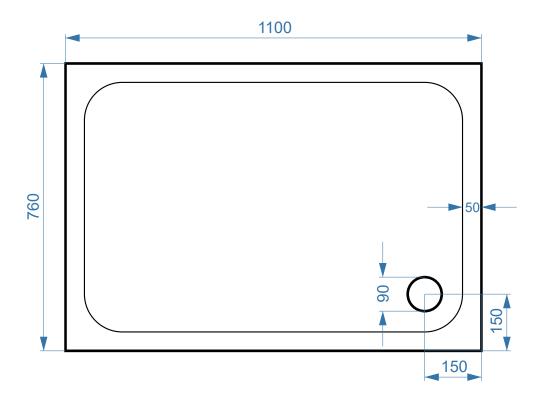

## 1100mm x 760mm RECTANGLE

SURFACE MATERIAL: Acrylic Capped ABS

**REINFORCEMENT: Resin Bonded Stone** 

**TRAY HEIGHT: 45mm** 

PLINTH HEIGHT (OPTIONAL): 100mm

WEIGHT: 34kg

**Oponal Plinth Kit** 

CE CERT: BS EN 14527 - Class 1 Shower Tray