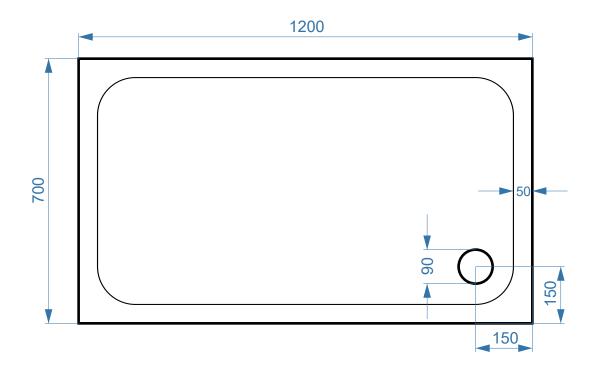

## 1200mm x 700mm RECTANGLE

**SURFACE MATERIAL:** Acrylic Capped ABS

**REINFORCEMENT: Resin Bonded Stone** 

**TRAY HEIGHT: 45mm** 

PLINTH HEIGHT (OPTIONAL): 100mm

WEIGHT: 32kg

CE CERT: BS EN 14527 - Class 1 Shower Tray

**COMMODITY CODE: 39229000** 

All measurement stated in mm to tolerance of +-5mm

All Dimensions are in millimetres. The information contained on this page was correct at date of issue. Fitting dimensions are provided as a guide only. Some variation may occur due to manufacturing tolerances. We pursue a policy of continuing improvement in design and performance of our products and so reserve the right to change specifications without prior notice.