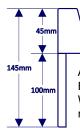

## 1200mm x 700mm RECTANGLE

**SURFACE MATERIAL:** Acrylic Capped ABS

**REINFORCEMENT: Resin Bonded Stone** 

**TRAY HEIGHT: 45mm** 

PLINTH HEIGHT (OPTIONAL): 100mm

WEIGHT: 32kg

CE CERT: BS EN 14527 - Class 1 Shower Tray