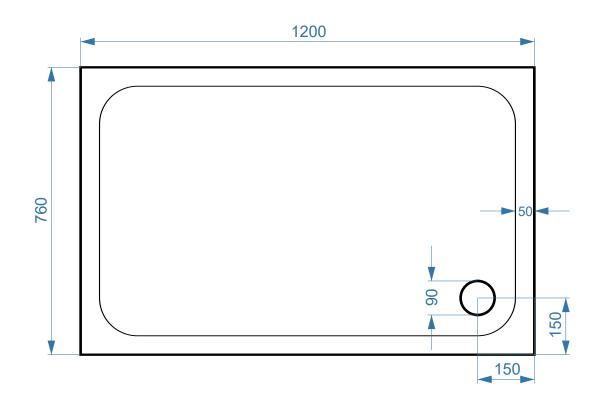

## 1200mm x 760mm RECTANGLE

SURFACE MATERIAL: Acrylic Capped ABS

REINFORCEMENT: Resin Bonded Stone

TRAY HEIGHT: 45mm

PLINTH HEIGHT (OPTIONAL): 100mm

WEIGHT: 41kg

CE CERT: BS EN 14527 - Class 1 Shower Tray

COMMODITY CODE: 39229000

All measurement stated in mm to tolerance of +-5mm

All Dimensions are in millimetres. The information contained on this page was correct at date of issue. Fitting dimensions are provided as a guide only. Some variation may occur due to manufacturing tolerances. We pursue a policy of continuing improvement in design and performance of our products and so reserve the right to change specifications without prior notice.