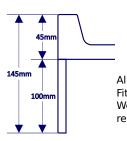

## 1200mm x 800mm RECTANGLE

**SURFACE MATERIAL:** Acrylic Capped ABS

**REINFORCEMENT:** Resin Bonded Stone

**TRAY HEIGHT: 45mm** 

PLINTH HEIGHT (OPTIONAL): 100mm

WEIGHT: 35kg

CE CERT: BS EN 14527 - Class 1 Shower Tray

**COMMODITY CODE:** 39229000

Optional Plinth kit

All measurement stated in mm to tolerance of +-5mm

All Dimensions are in millimetres. The information contained on this page was correct at date of issue. Fitting dimensions are provided as a guide only. Some variation may occur due to manufacturing tolerances. We pursue a policy of continuing improvement in design and performance of our products and so reserve the right to change specifications without prior notice.