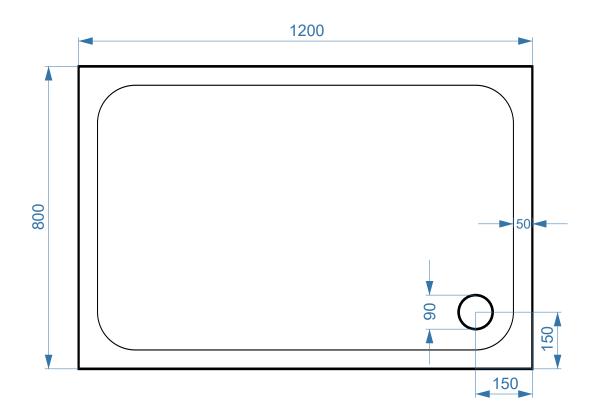

## 1200mm x 800mm RECTANGLE

**SURFACE MATERIAL:** Acrylic Capped ABS

**REINFORCEMENT:** Resin Bonded Stone

**TRAY HEIGHT: 45mm** 

PLINTH HEIGHT (OPTIONAL): 100mm

WEIGHT: 35kg

CE CERT: BS EN 14527 - Class 1 Shower Tray

**COMMODITY CODE:** 39229000

Optional Plinth kit

All measurement stated in mm to tolerance of +-5mm

All Dimensions are in millimetres. The information contained on this page was correct at date of issue. Fitting dimensions are provided as a guide only. Some variation may occur due to manufacturing tolerances. We pursue a policy of continuing improvement in design and performance of our products and so reserve the right to change specifications without prior notice.