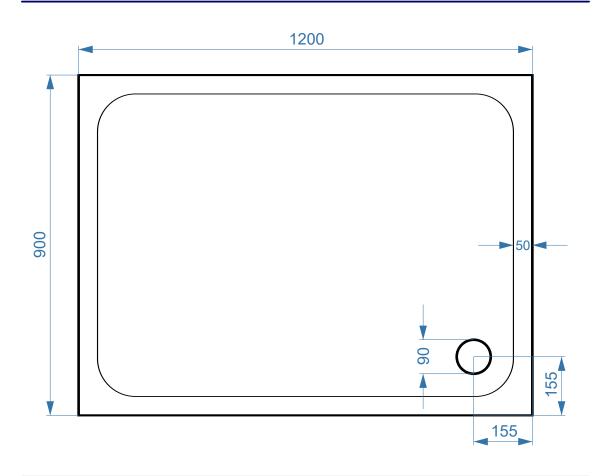

## 1200mm x 900mm RECTANGLE

**SURFACE MATERIAL:** Acrylic Capped ABS

**REINFORCEMENT: Resin Bonded Stone** 

**TRAY HEIGHT: 45mm** 

PLINTH HEIGHT (OPTIONAL): 100mm

WEIGHT: 41kg

**Oponal Plinth Kit** 

CE CERT: BS EN 14527 - Class 1 Shower Tray

COMMODITY CODE: 39229000

All measurement stated in mm to tolerance of +-5mm

All Dimensions are in millimetres. The information contained on this page was correct at date of issue.

Fitting dimensions are provided as a guide only. Some variation may occur due to manufacturing tolerances.