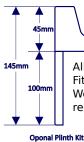

## 1400mm x 700mm RECTANGLE

**SURFACE MATERIAL:** Acrylic Capped ABS

**REINFORCEMENT: Resin Bonded Stone** 

**TRAY HEIGHT: 45mm** 

PLINTH HEIGHT (OPTIONAL): 100mm

WEIGHT: 55kg

CE CERT: BS EN 14527 - Class 1 Shower Tray