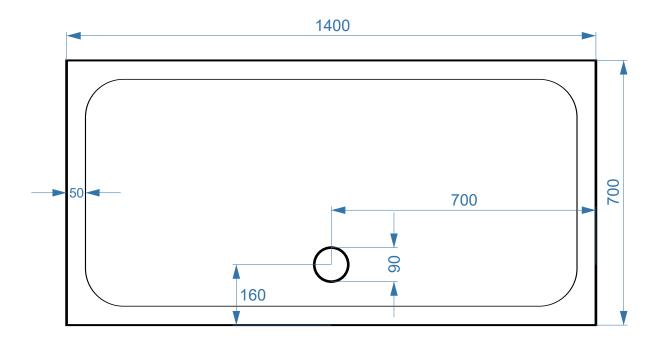

## 1400mm x 700mm RECTANGLE

**SURFACE MATERIAL:** Acrylic Capped ABS

**REINFORCEMENT: Resin Bonded Stone** 

**TRAY HEIGHT: 45mm** 

PLINTH HEIGHT (OPTIONAL): 100mm

WEIGHT: 55kg

CE CERT: BS EN 14527 - Class 1 Shower Tray

**COMMODITY CODE: 39229000** 

All Dimensions are in millimetres. The information contained on this page was correct at date of issue. Fitting dimensions are provided as a guide only. Some variation may occur due to manufacturing tolerances. We pursue a policy of continuing improvement in design and performance of our products and so reserve the right to change specifications without prior notice.