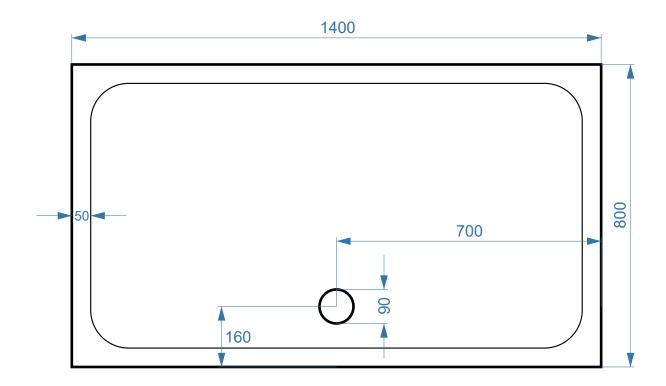

## 1400mm x 800mm RECTANGLE

**SURFACE MATERIAL:** Acrylic Capped ABS

**REINFORCEMENT: Resin Bonded Stone** 

**TRAY HEIGHT: 50mm** 

PLINTH HEIGHT (OPTIONAL): 100mm

WEIGHT: 59kg

CE CERT: BS EN 14527 - Class 1 Shower Tray

**COMMODITY CODE:** 39229000

All measurement stated in mm to tolerance of +-5mm

All Dimensions are in millimetres. The information contained on this page was correct at date of issue. Fitting dimensions are provided as a guide only. Some variation may occur due to manufacturing tolerances. We pursue a policy of continuing improvement in design and performance of our products and so reserve the right to change specifications without prior notice.