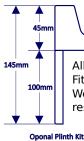

## 1400mm x 800mm RECTANGLE

**SURFACE MATERIAL:** Acrylic Capped ABS

**REINFORCEMENT: Resin Bonded Stone** 

**TRAY HEIGHT: 50mm** 

PLINTH HEIGHT (OPTIONAL): 100mm

WEIGHT: 59kg

CE CERT: BS EN 14527 - Class 1 Shower Tray