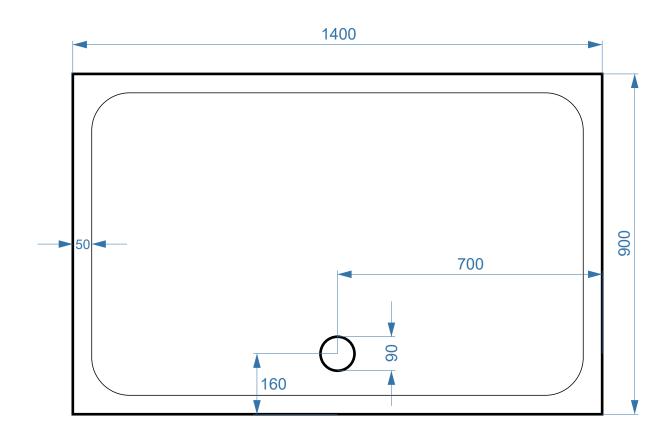

## 1400mm x 900mm RECTANGLE

**SURFACE MATERIAL:** Acrylic Capped ABS

**REINFORCEMENT:** Resin Bonded Stone

**TRAY HEIGHT: 50mm** 

PLINTH HEIGHT (OPTIONAL): 100mm

WEIGHT: 60kg

**Oponal Plinth Kit** 

CE CERT: BS EN 14527 - Class 1 Shower Tray

**COMMODITY CODE: 39229000** 

All measurement stated in mm to tolerance of +-5mm

All Dimensions are in millimetres. The information contained on this page was correct at date of issue.

Fitting dimensions are provided as a guide only. Some variation may occur due to manufacturing tolerances.