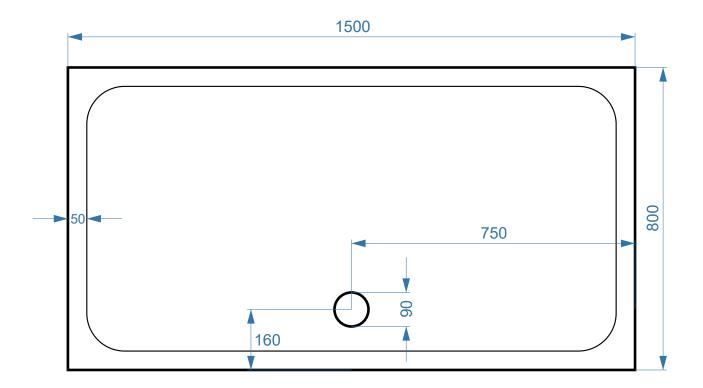

## 1500mm x 800mm RECTANGLE

SURFACE MATERIAL: Acrylic Capped ABS

**REINFORCEMENT: Resin Bonded Stone** 

**TRAY HEIGHT: 50mm** 

PLINTH HEIGHT (OPTIONAL): 100mm

WEIGHT: 59kg

CE CERT: BS EN 14527 - Class 1 Shower Tray

**COMMODITY CODE:** 39229000

45mm All measurement stated in mm to tolerance of +-5mm

All Dimensions are in millimetres. The information contained on this page was correct at date of issue. Fitting dimensions are provided as a guide only. Some variation may occur due to manufacturing tolerances. We pursue a policy of continuing improvement in design and performance of our products and so reserve the right to change specifications without prior notice.