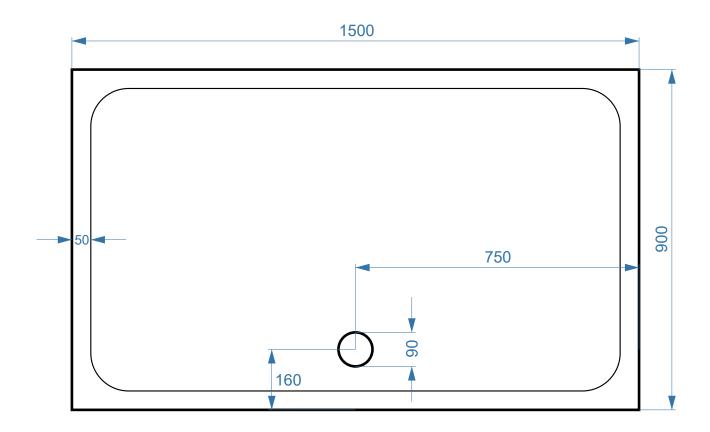

## 1500mm x 900mm RECTANGLE

SURFACE MATERIAL: Acrylic Capped ABS

**REINFORCEMENT: Resin Bonded Stone** 

**TRAY HEIGHT: 50mm** 

PLINTH HEIGHT (OPTIONAL): 100mm

WEIGHT: 66kg

CE CERT: BS EN 14527 - Class 1 Shower Tray

**COMMODITY CODE:** 39229000

All measurement stated in mm to tolerance of +-5mm

All Dimensions are in millimetres. The information contained on this page was correct at date of issue. Fitting dimensions are provided as a guide only. Some variation may occur due to manufacturing tolerances. We pursue a policy of continuing improvement in design and performance of our products and so reserve the right to change specifications without prior notice.