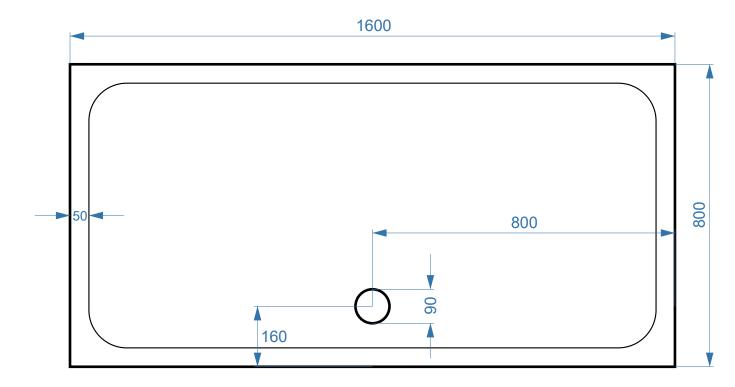

## 1600mm x 800mm RECTANGLE

SURFACE MATERIAL: Acrylic Capped ABS

REINFORCEMENT: Resin Bonded Stone

TRAY HEIGHT: 50mm

PLINTH HEIGHT (OPTIONAL): 100mm

WEIGHT: 57kg

CE CERT: BS EN 14527 - Class 1 Shower Tray

COMMODITY CODE: 39229000

All measurement stated in mm to tolerance of +-5mm

All Dimensions are in millimetres. The information contained on this page was correct at date of issue. Fitting dimensions are provided as a guide only. Some variation may occur due to manufacturing tolerances. We pursue a policy of continuing improvement in design and performance of our products and so reserve the right to change specifications without prior notice.