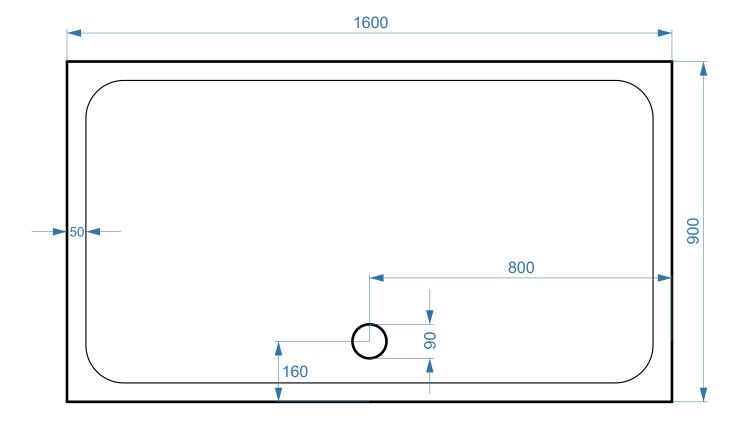

## 1600mm x 900mm RECTANGLE

SURFACE MATERIAL: Acrylic Capped ABS

REINFORCEMENT: Resin Bonded Stone

TRAY HEIGHT: 50mm

PLINTH HEIGHT (OPTIONAL): 100mm

WEIGHT: 64kg

CE CERT: BS EN 14527 - Class 1 Shower Tray

COMMODITY CODE: 39229000

All measurement stated in mm to tolerance of +-5mm

All Dimensions are in millimetres. The information contained on this page was correct at date of issue. Fitting dimensions are provided as a guide only. Some variation may occur due to manufacturing tolerances. We pursue a policy of continuing improvement in design and performance of our products and so reserve the right to change specifications without prior notice.