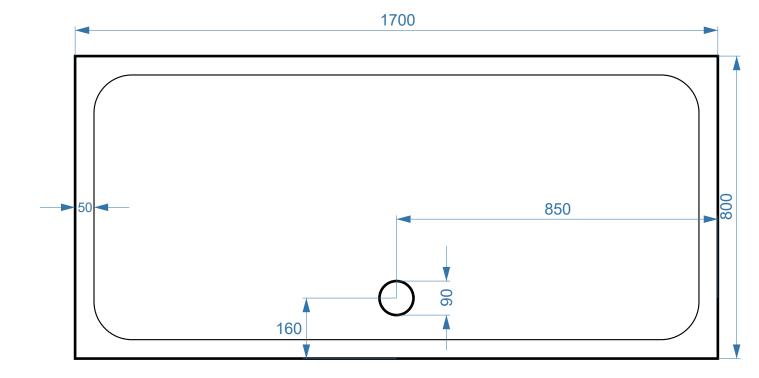

## 1700mm x 800mm RECTANGLE

SURFACE MATERIAL: Acrylic Capped ABS

**REINFORCEMENT:** Resin Bonded Stone

TRAY HEIGHT: 50mm

PLINTH HEIGHT (OPTIONAL): 100mm

WEIGHT: 62kg

CE CERT: BS EN 14527 - Class 1 Shower Tray

COMMODITY CODE: 39229000

All measurement stated in mm to tolerance of +-5mm

All Dimensions are in millimetres. The information contained on this page was correct at date of issue. Fitting dimensions are provided as a guide only. Some variation may occur due to manufacturing tolerances. We pursue a policy of continuing improvement in design and performance of our products and so reserve the right to change specifications without prior notice.