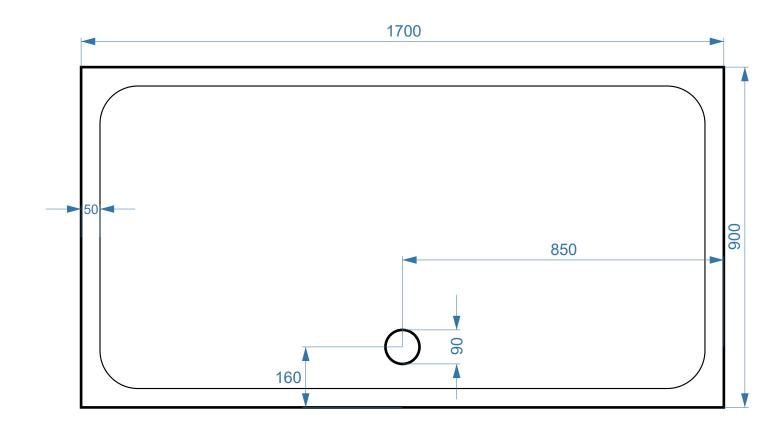

## 1700mm x 900mm RECTANGLE

SURFACE MATERIAL: Acrylic Capped ABS

**REINFORCEMENT: Resin Bonded Stone** 

**TRAY HEIGHT: 50mm** 

PLINTH HEIGHT (OPTIONAL): 100mm

WEIGHT: 68kg

CE CERT: BS EN 14527 - Class 1 Shower Tray

**COMMODITY CODE:** 39229000

45mm All measurement stated in mm to tolerance of +-5mm

All Dimensions are in millimetres. The information contained on this page was correct at date of issue. Fitting dimensions are provided as a guide only. Some variation may occur due to manufacturing tolerances. We pursue a policy of continuing improvement in design and performance of our products and so reserve the right to change specifications without prior notice.