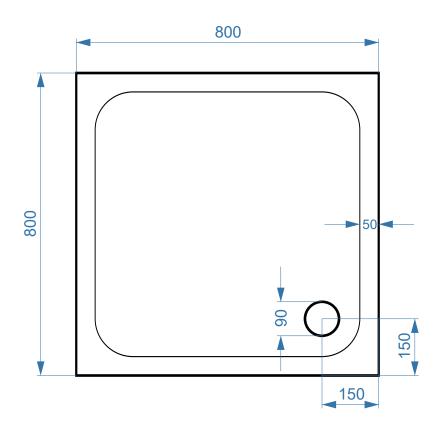

## 800mm x 800mm SQUARE

SURFACE MATERIAL: Acrylic Capped ABS

REINFORCEMENT: Resin Bonded Stone

TRAY HEIGHT: 45mm

PLINTH HEIGHT (OPTIONAL): 100mm

WEIGHT: 26kg

CE CERT: BS EN 14527 - Class 1 Shower Tray

COMMODITY CODE: 39229000

45mm 145mm 100mm

All measurement stated in mm to tolerance of +-5mm

All Dimensions are in millimetres. The information contained on this page was correct at date of issue. Fitting dimensions are provided as a guide only. Some variation may occur due to manufacturing tolerances. We pursue a policy of continuing improvement in design and performance of our products and so reserve the right to change specifications without prior notice.