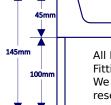

## 900mm x 900mm SQUARE

**SURFACE MATERIAL:** Acrylic Capped ABS

**REINFORCEMENT: Resin Bonded Stone** 

**TRAY HEIGHT: 45mm** 

PLINTH HEIGHT (OPTIONAL): 100mm

WEIGHT: 33kg

CE CERT: BS EN 14527 - Class 1 Shower Tray

**COMMODITY CODE: 39229000** 

Oponal Printh Kt

All Dimensions are in millimetres. The information contained on this page was correct at date of issue. Fitting dimensions are provided as a guide only. Some variation may occur due to manufacturing tolerances. We pursue a policy of continuing improvement in design and performance of our products and so reserve the right to change specifications without prior notice.