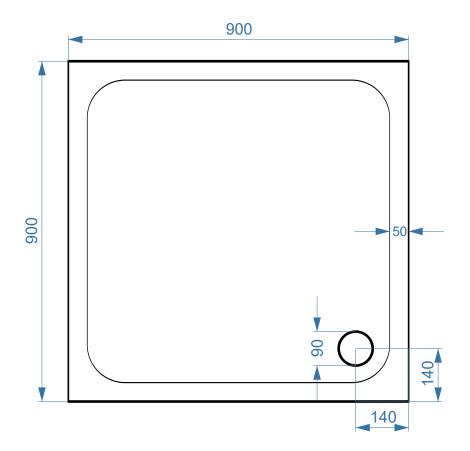

## 900mm x 900mm SQUARE

**SURFACE MATERIAL:** Acrylic Capped ABS

**REINFORCEMENT: Resin Bonded Stone** 

**TRAY HEIGHT: 45mm** 

PLINTH HEIGHT (OPTIONAL): 100mm

WEIGHT: 33kg

CE CERT: BS EN 14527 - Class 1 Shower Tray