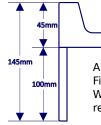

## 900mm x 800mm RECTANGLE

**SURFACE MATERIAL:** Acrylic Capped ABS

**REINFORCEMENT: Resin Bonded Stone** 

**TRAY HEIGHT: 45mm** 

PLINTH HEIGHT (OPTIONAL): 100mm

WEIGHT: 31kg

CE CERT: BS EN 14527 - Class 1 Shower Tray

Oponal Pirth Kt