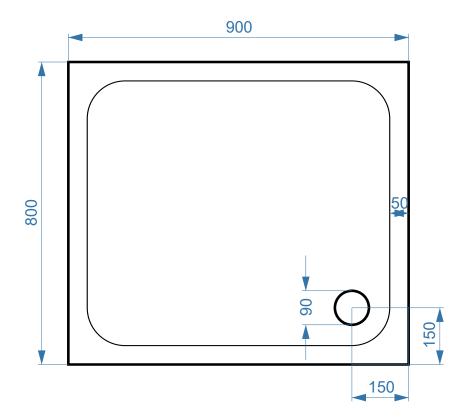

## 900mm x 800mm RECTANGLE

**SURFACE MATERIAL:** Acrylic Capped ABS

**REINFORCEMENT: Resin Bonded Stone** 

**TRAY HEIGHT: 45mm** 

PLINTH HEIGHT (OPTIONAL): 100mm

WEIGHT: 31kg

CE CERT: BS EN 14527 - Class 1 Shower Tray

COMMODITY CODE: 39229000

All measurement stated in mm to tolerance of +-5mm

All Dimensions are in millimetres. The information contained on this page was correct at date of issue. Fitting dimensions are provided as a guide only. Some variation may occur due to manufacturing tolerances. We pursue a policy of continuing improvement in design and performance of our products and so reserve the right to change specifications without prior notice.