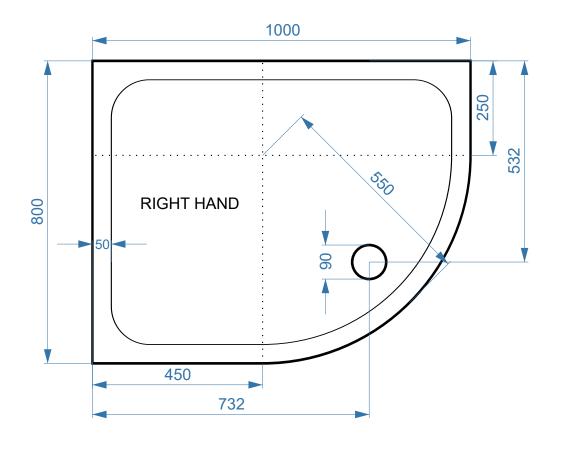

## 1000mm x 800mm OFFSET QUADRANT

**RIGHT HAND** 

**SURFACE MATERIAL:** Acrylic Capped ABS

**REINFORCEMENT: Resin Bonded Stone** 

**TRAY HEIGHT: 45mm** 

PLINTH HEIGHT (OPTIONAL): 100mm

WEIGHT: 28kg

**Oponal Plinth Kit** 

CE CERT: BS EN 14527 - Class 1 Shower Tray

**COMMODITY CODE:** 39229000

All measurement stated in mm to tolerance of +-5mm

All Dimensions are in millimetres. The information contained on this page was correct at date of issue. Fitting dimensions are provided as a guide only. Some variation may occur due to manufacturing tolerances. We pursue a policy of continuing improvement in design and performance of our products and so reserve the right to change specifications without prior notice.