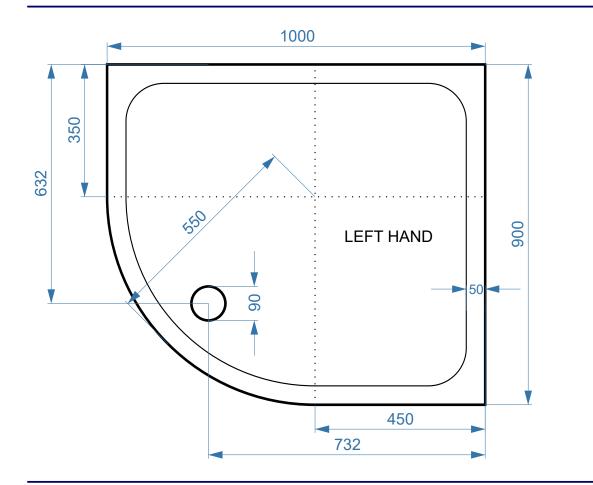

## 1000mm x 900mm OFFSET QUADRANT LEFT HAND

SURFACE MATERIAL: Acrylic Capped ABS

**REINFORCEMENT:** Resin Bonded Stone

TRAY HEIGHT: 45mm

PLINTH HEIGHT (OPTIONAL): 100mm

WEIGHT: 37kg

CE CERT: BS EN 14527 - Class 1 Shower Tray

COMMODITY CODE: 39229000

All measurement stated in mm to tolerance of +-5mm

All Dimensions are in millimetres. The information contained on this page was correct at date of issue. Fitting dimensions are provided as a guide only. Some variation may occur due to manufacturing tolerances. We pursue a policy of continuing improvement in design and performance of our products and so reserve the right to change specifications without prior notice.