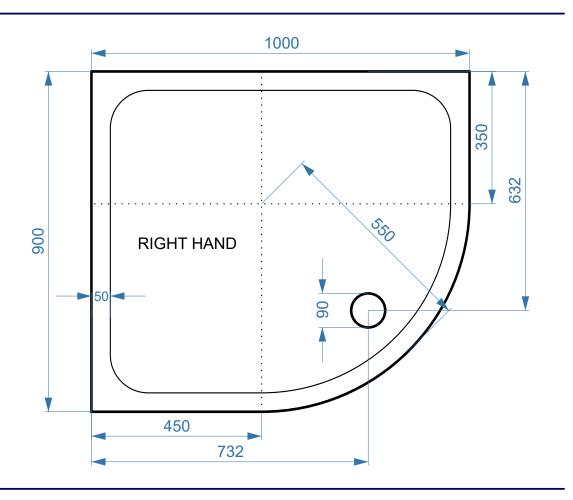

## 1000mm x 900mm OFFSET QUADRANT

**RIGHT HAND** 

**SURFACE MATERIAL:** Acrylic Capped ABS

**REINFORCEMENT: Resin Bonded Stone** 

**TRAY HEIGHT: 45mm** 

PLINTH HEIGHT (OPTIONAL): 100mm

WEIGHT: 37kg

**Oponal Plinth Kit** 

CE CERT: BS EN 14527 - Class 1 Shower Tray

**COMMODITY CODE:** 39229000

All measurement stated in mm to tolerance of +-5mm

All Dimensions are in millimetres. The information contained on this page was correct at date of issue.

Fitting dimensions are provided as a guide only. Some variation may occur due to manufacturing tolerances.

We pursue a policy of continuing improvement in design and performance of our products and so reserve the right to change specifications without prior notice.