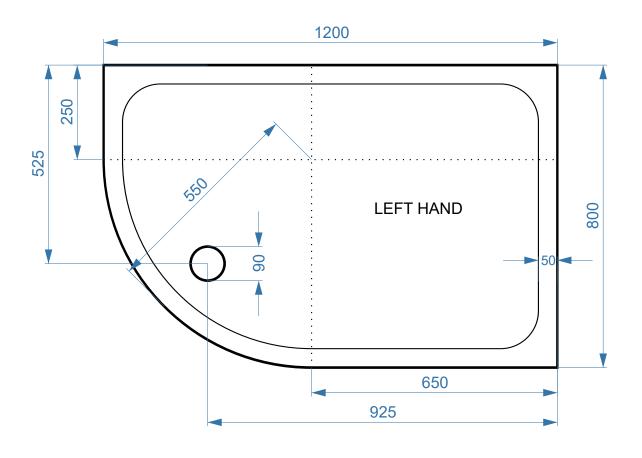

## 1200mm x 800mm OFFSET QUADRANT

**LEFT HAND** 

**SURFACE MATERIAL:** Acrylic Capped ABS

**REINFORCEMENT: Resin Bonded Stone** 

**TRAY HEIGHT: 45mm** 

PLINTH HEIGHT (OPTIONAL): 100mm

WEIGHT: 36kg

**Oponal Plinth Kit** 

CE CERT: BS EN 14527 - Class 1 Shower Tray

**COMMODITY CODE:** 39229000

All measurement stated in mm to tolerance of +-5mm

All Dimensions are in millimetres. The information contained on this page was correct at date of issue. Fitting dimensions are provided as a guide only. Some variation may occur due to manufacturing tolerances. We pursue a policy of continuing improvement in design and performance of our products and so reserve the right to change specifications without prior notice.