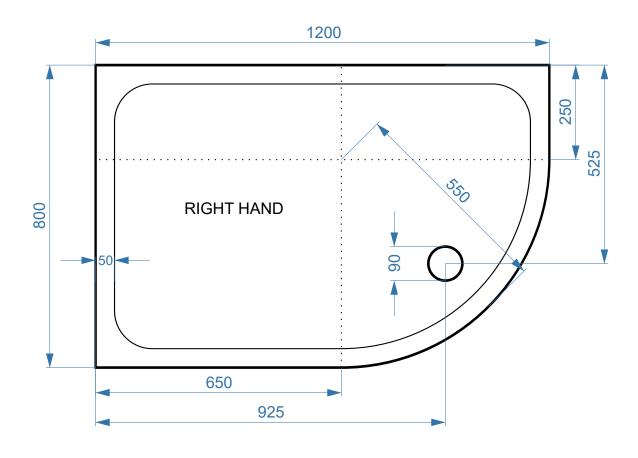

## 1200mm x 800mm OFFSET QUADRANT

**RIGHT HAND** 

**SURFACE MATERIAL:** Acrylic Capped ABS

**REINFORCEMENT:** Resin Bonded Stone

**TRAY HEIGHT: 45mm** 

PLINTH HEIGHT (OPTIONAL): 100mm

WEIGHT: 36kg

**Oponal Plinth Kit** 

CE CERT: BS EN 14527 - Class 1 Shower Tray

**COMMODITY CODE:** 39229000

All measurement stated in mm to tolerance of +-5mm

All Dimensions are in millimetres. The information contained on this page was correct at date of issue.

Fitting dimensions are provided as a guide only. Some variation may occur due to manufacturing tolerances.

We pursue a policy of continuing improvement in design and performance of our products and so reserve the right to change specifications without prior notice.