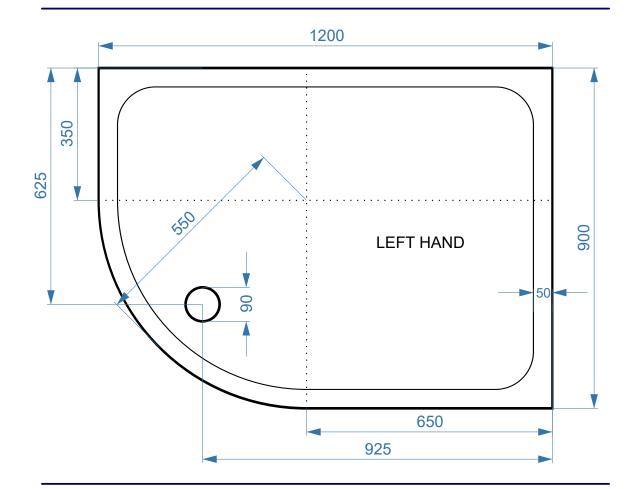

## 1200mm x 900mm OFFSET QUADRANT LEFT HAND

SURFACE MATERIAL: Acrylic Capped ABS

**REINFORCEMENT:** Resin Bonded Stone

TRAY HEIGHT: 45mm

PLINTH HEIGHT (OPTIONAL): 100mm

WEIGHT: 40kg

CE CERT: BS EN 14527 - Class 1 Shower Tray

**COMMODITY CODE:** 39229000

All measurement stated in mm to tolerance of +-5mm

All Dimensions are in millimetres. The information contained on this page was correct at date of issue. Fitting dimensions are provided as a guide only. Some variation may occur due to manufacturing tolerances. We pursue a policy of continuing improvement in design and performance of our products and so reserve the right to change specifications without prior notice.