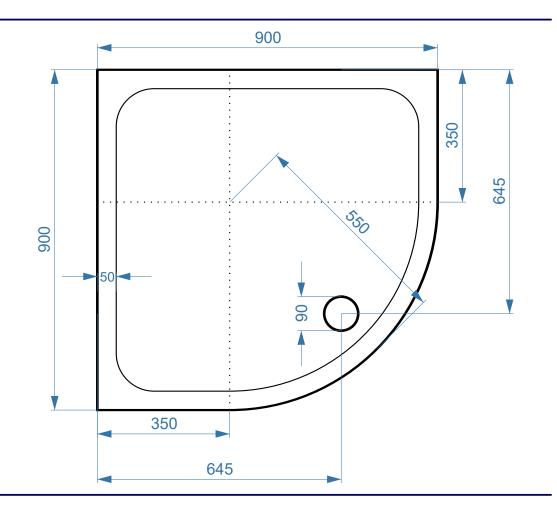

## 900mm x 900mm QUADRANT (Curve Outlet)

SURFACE MATERIAL: Acrylic Capped ABS

**REINFORCEMENT:** Resin Bonded Stone

TRAY HEIGHT: 45mm

PLINTH HEIGHT (OPTIONAL): 100mm

WEIGHT: 32kg

CE CERT: BS EN 14527 - Class 1 Shower Tray

COMMODITY CODE: 39229000

145mm 145mm 100mm 45mm All I Fitti We rese

All Dimensions are in millimetres. The information contained on this page was correct at date of issue. Fitting dimensions are provided as a guide only. Some variation may occur due to manufacturing tolerances. We pursue a policy of continuing improvement in design and performance of our products and so reserve the right to change specifications without prior notice.