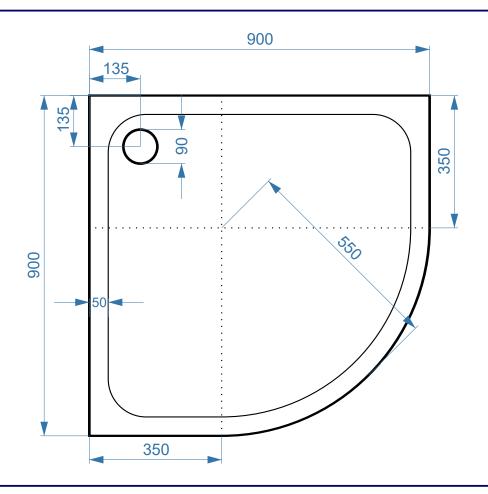

## 900mm x 900mm QUADRANT

(Corner Outlet)

**SURFACE MATERIAL:** Acrylic Capped ABS

**REINFORCEMENT: Resin Bonded Stone** 

**TRAY HEIGHT: 45mm** 

PLINTH HEIGHT (OPTIONAL): 100mm

WEIGHT: 32kg

CE CERT: BS EN 14527 - Class 1 Shower Tray

**COMMODITY CODE:** 39229000

All measurement stated in mm to tolerance of +-5mm

145mm A

All Dimensions are in millimetres. The information contained on this page was correct at date of issue. Fitting dimensions are provided as a guide only. Some variation may occur due to manufacturing tolerances. We pursue a policy of continuing improvement in design and performance of our products and so reserve the right to change specifications without prior notice.