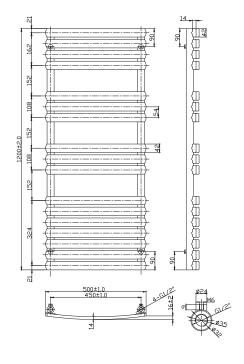

## **VENEZIA DESIGNER RADIATOR**

Product Code UVEN1250 Barcode 5391527863410

Finish CHROME Ral No /

Product Type DESIGNER RADIATOR

Btu/hr output 1650 at 60 C

| Watts                | 484      |
|----------------------|----------|
| Pipe centres         | 450mm    |
| Wall to pipe centres | 92-107mm |
| Max height           | 1200mm   |
| Max width            | 500mm    |