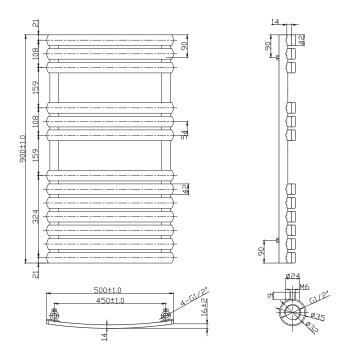

## **VENEZIA DESIGNER RADIATOR**

Product Code UVEN9050 Barcode 5391527862932

Finish CHROME Ral No /

Product Type DESIGNER RADIATOR

Btu/hr output 1170 at 60 C

| Watts                | 343      |
|----------------------|----------|
| Pipe centres         | 450mm    |
| Wall to pipe centres | 92-107mm |
| Max height           | 900mm    |
| Max width            | 500mm    |