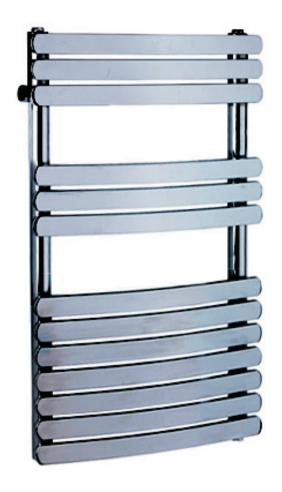

## **VENEZIA DESIGNER RADIATOR**

Product Code UVEN9050 Barcode 5391527862932

Finish CHROME Ral No /

Product Type DESIGNER RADIATOR

Btu/hr output 1170 at 60 C