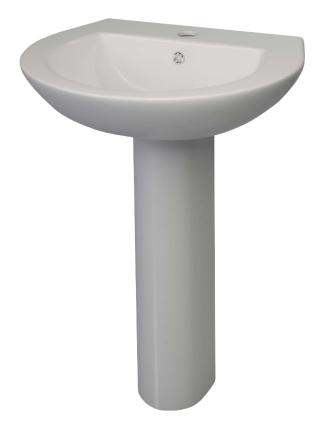

## KOTA 55CM BASIN 1TH

| Product Code | CKOTBAS551TH   |
|--------------|----------------|
| Weight (Kg)  | 12.3           |
| Material     | Vitreous China |
| Tap holes    | 1              |

## **Key features:** CE Compliant

Clean design

Chrome effect

overflow ring

Internal overflow

•

•

•

## **Description:**

Simple styling never goes out of fashion.

All dimensions are approximate and subject to normal ceramic variation. Although every effort is made not to change the above product specification, RT Large reserve the right to do so without prior notification if necessary. Lifetime ceramic guarantee against manufacturers defects. Full information on guarantees available upon request.