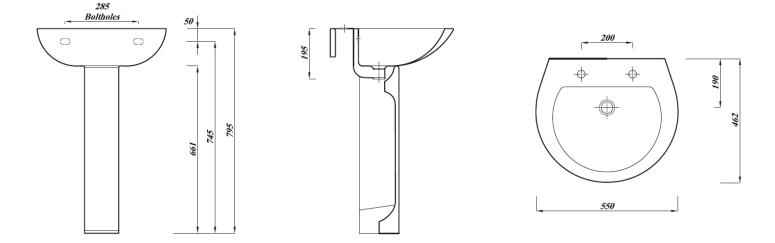

## KOTA 55CM BASIN 1TH

| Product Code | CKOTBAS551TH   |
|--------------|----------------|
| Weight (Kg)  | 12.3           |
| Material     | Vitreous China |
| Tap holes    | 1              |