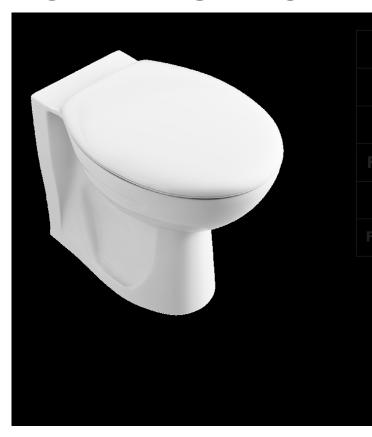

## KOTA BACK TO WALL PAN

| <b>Product Code</b>  | CKOTBTWPAN     |
|----------------------|----------------|
| Outlet               | Horizontal     |
| Weight (Kg)          | 18.48          |
| ixing kit included   | No             |
| Material             | Vitreous China |
| lushing Volume (Ltr) | 6/4 or 4/2.6   |

## **Description:**

This back to wall pan is perfect for commercial and domestic installations alike. Back to wall pans are increasingly popular in part due to the reduced footprint and the ease of which they can be cleaned. Back to wall pans require the use of a concealed cistern which can be either lever or push button operated.