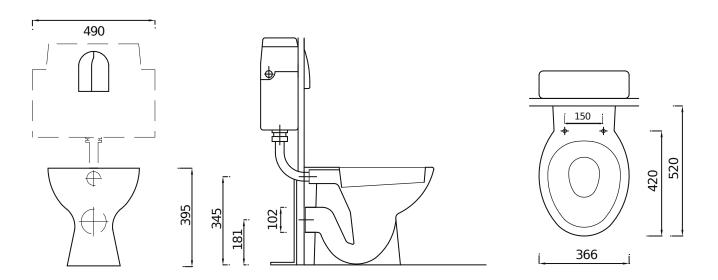

## KOTA BACK TO WALL PAN

| <b>Product Code</b>  | CKOTBTWPAN     |
|----------------------|----------------|
| Outlet               | Horizontal     |
| Weight (Kg)          | 18.48          |
| ixing kit included   | No             |
| Material             | Vitreous China |
| lushing Volume (Ltr) | 6/4 or 4/2.6   |

All dimensions are approximate and subject to normal ceramic variation. Although every effort is made not to change the above product specification, RT Large reserve the right to do so without prior notification if necessary. Lifetime ceramic guarantee against manufacturers defects. Full information on guarantees available upon request.