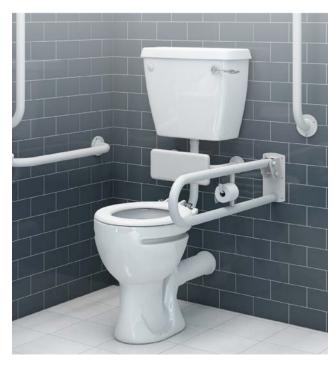

Shown: Comfort height low level WC with ring seat.

Rails shown for illustration

## **Key features:**

- Horizontal outlet
- UKCA Compliant
- Easy operate single flush mechanism
- Raised Height

## **Description:**

This comfort height WC is designed to be fully compliant with DocM. Its raised height makes transferring to and from a wheelchair easier. When used in conjunction with other dedicated DocM products from the Lecico range and following the offical Lantac room layout, this combination ensures compliance.