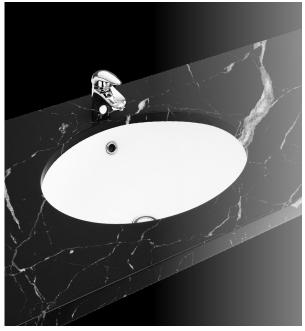

## 56CM UNDER COUNTER BASIN 0TH

| Product Code | CKOTUNDER                                           |
|--------------|-----------------------------------------------------|
| Weight (Kg)  | 8.9                                                 |
| Material     | Vitreous China                                      |
| Tap holes    | 0                                                   |
| Fixings      | Includes cutting<br>template and fixing<br>brackets |

## **Description:**

Under counter basins are designed for use with solid or composite, natural or man-made worktops. Ideal for contemporary bathrooms or commercial settings.

All dimensions are approximate and subject to normal ceramic variation. Although every effort is made not to change the above product specification, RT Large reserve the right to do so without prior notification if necessary. Lifetime ceramic guarantee against manufacturers defects. Full information on guarantees available upon request.