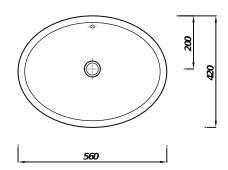

## 56CM UNDER COUNTER BASIN 0TH

| Product Code | CKOTUNDER                                           |
|--------------|-----------------------------------------------------|
| Weight (Kg)  | 8.9                                                 |
| Material     | Vitreous China                                      |
| Tap holes    | 0                                                   |
| Fixings      | Includes cutting<br>template and fixing<br>brackets |