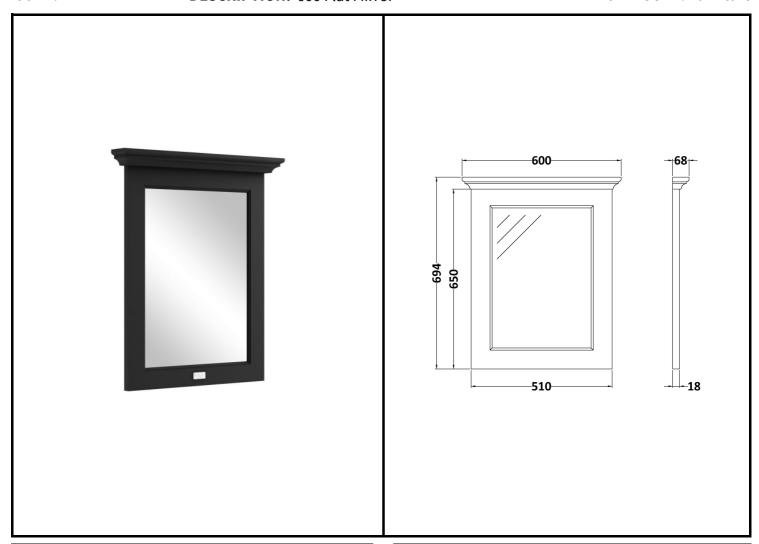

## London W.2

CODE: BAYF422 DESCRIPTION: 600 Flat Mirror CATEGORY: Furniture

| PRODUCT DIMENSIONS                       |     |    |      |  |  |
|------------------------------------------|-----|----|------|--|--|
| Height (mm) Width (mm) Depth (mm) Nett W |     |    |      |  |  |
| 694                                      | 600 | 68 | 7.25 |  |  |