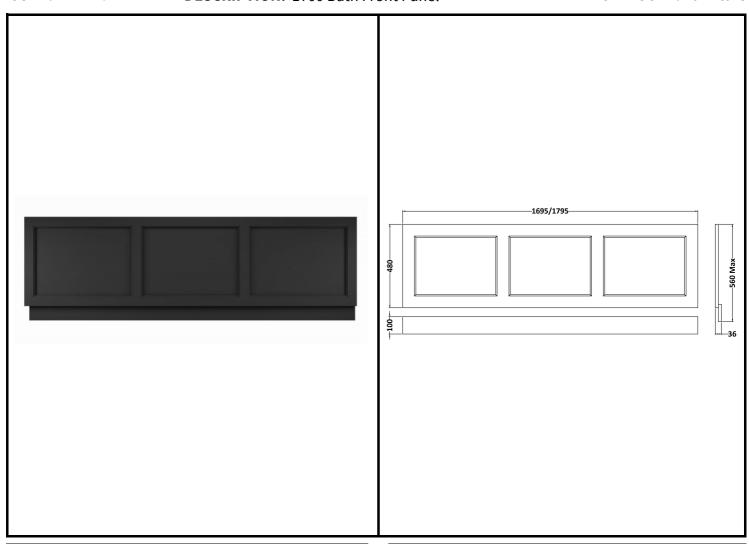

## London W.2

CODE: BAYF434 DESCRIPTION: 1700 Bath Front Panel CATEGORY: Furniture

| PRODUCT DIMENSIONS |            |            |             |  |
|--------------------|------------|------------|-------------|--|
| Height (mm)        | Width (mm) | Depth (mm) | Nett Wgt Kg |  |
| 560                | 1695       | 36         | 11.5        |  |