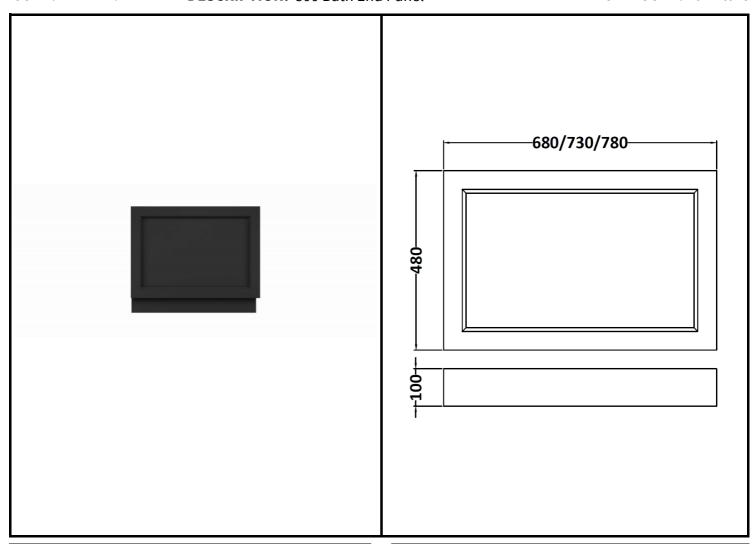

## London W.2

CODE: BAYF446 DESCRIPTION: 800 Bath End Panel CATEGORY: Furniture

| PRODUCT DIMENSIONS |            |            |             |
|--------------------|------------|------------|-------------|
| Height (mm)        | Width (mm) | Depth (mm) | Nett Wgt Kg |
| 560                | 780        | 36         | 5.3         |