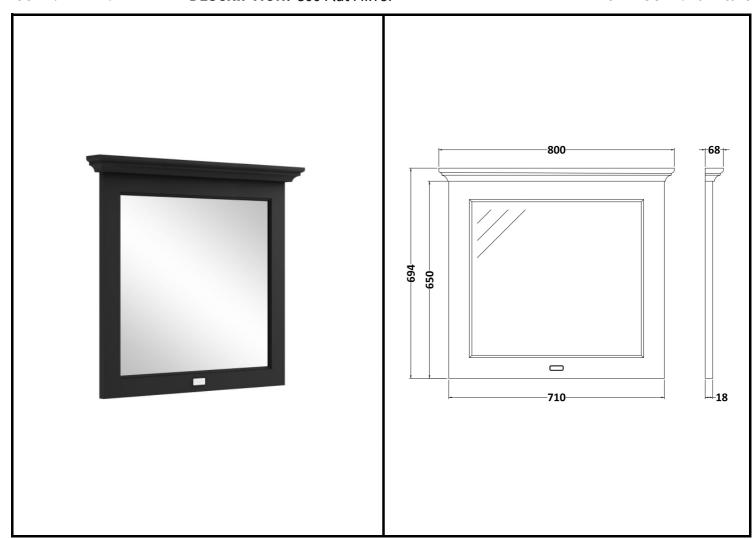

## London W.2

CODE: BAYF481 DESCRIPTION: 800 Flat Mirror CATEGORY: Furniture

| PRODUCT DIMENSIONS |            |            |             |  |
|--------------------|------------|------------|-------------|--|
| Height (mm)        | Width (mm) | Depth (mm) | Nett Wgt Kg |  |
| 694                | 800        | 68         | 7           |  |