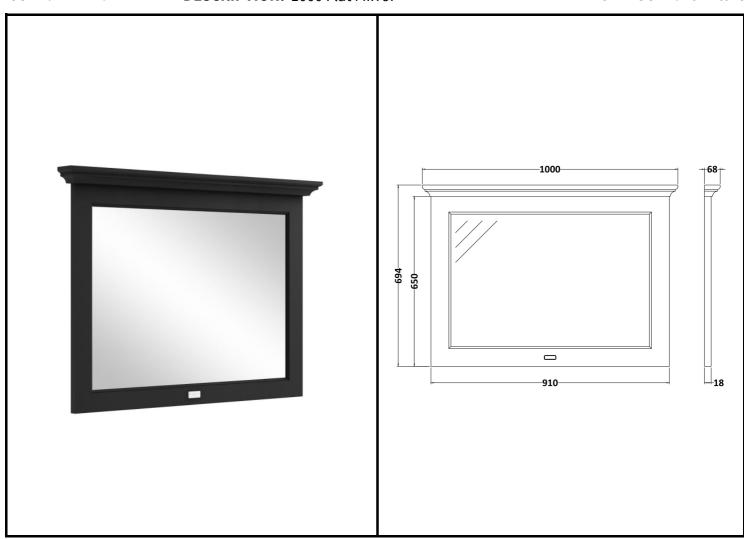

## London W.2

**CODE:** BAYF484 **DESCRIPTION:** 1000 Flat Mirror **CATEGORY:** Furniture

| PRODUCT DIMENSIONS |            |            |             |  |
|--------------------|------------|------------|-------------|--|
| Height (mm)        | Width (mm) | Depth (mm) | Nett Wgt Kg |  |
| 694                | 1000       | 68         | 9           |  |