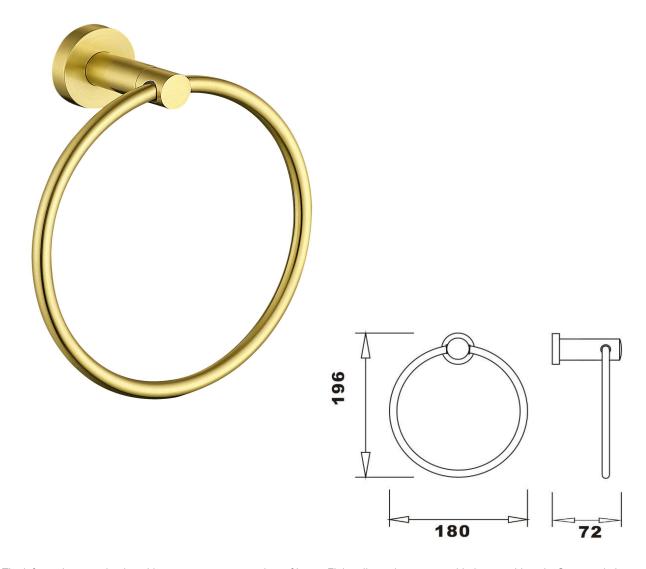

## **DERL4030BB Brushed Brass Towel ring**

Barcode7427042698713Product CodeDERL4030BB

Construction Brass, Stainless Steel

Finishes Brushed Brass
Product Type Contemporary

Water Pressure -

**Plumbing Systems** 

Standards Certification Fitting -

**Packaging** 41.5 x 37.5 x 42cm / carton (20 boxes), Dimension: 20 x 18 x 8cm / box;

Weight: 0.295Kg / box

**Guarantee** 5 year against manufacturing faults (excluding Ceramic or Glass parts)