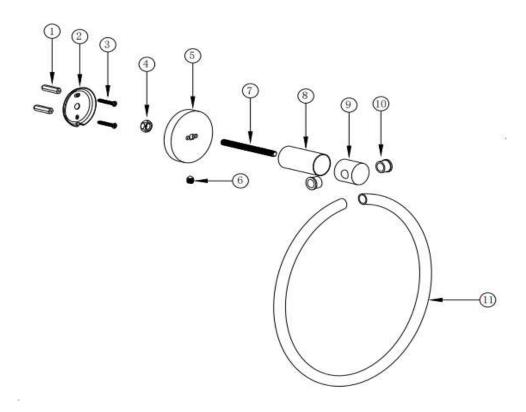

| NO. | DESCRIPTION    | QTY |
|-----|----------------|-----|
| 1-4 | FITTING KIT    | 1   |
| 5   | COVER PLATE    | 1   |
| 6   | CAP            | 1   |
| 7   | SCREW          | 1   |
| 8   | EXTENION LEVER | 1   |
| 9   | LOCK CAP       | 1   |
| 10  | CAP            | 1   |
| 11  | TOWEL RING     | 1   |