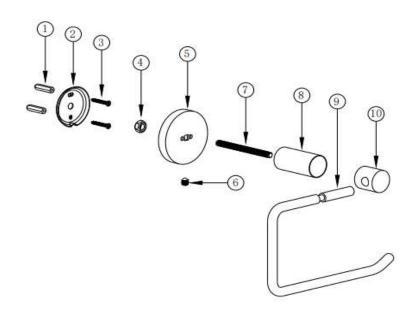

| NO. | DESCRIPTION        | QTY |
|-----|--------------------|-----|
| 1-4 | FITTING KIT        | 1   |
| 5   | COVER PLATE        | 1   |
| 6   | САР                | 1   |
| 7   | SCREW              | 1   |
| 8   | EXTENION LEVER     | 1   |
| 9   | TOILET ROLL HOLDER | 1   |
| 10  | TOWEL RING         | 1   |