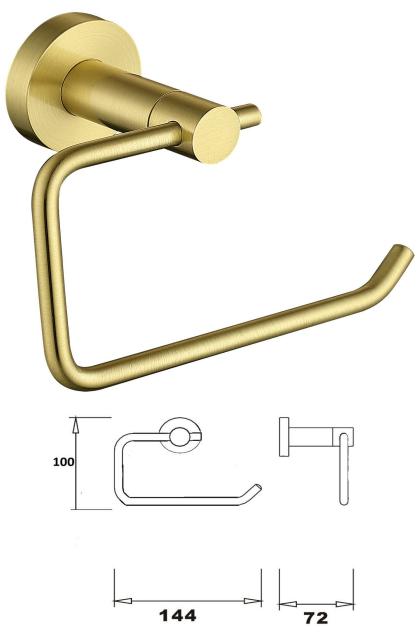

## DERL4031BB Brushed Brass Toilet roll holder

| Barcode                | 7427042698720                                                                                |
|------------------------|----------------------------------------------------------------------------------------------|
| Product Code           | DERL4031BB                                                                                   |
| Construction           | Brass, Stainless Steel                                                                       |
| Finishes               | Brushed Brass                                                                                |
| Product Type           | Contemporary                                                                                 |
| Water Pressure         | -                                                                                            |
| Plumbing Systems       | -                                                                                            |
| Standards              | -                                                                                            |
| Certification          | -                                                                                            |
| Fitting                | -                                                                                            |
| Packaging              | 42 x 23 x 35cm / carton (20 boxes), Dimension: 16 x 11 x 8cm / box;<br>Weight: 0.285Kg / box |
| Guarantee              | 5 year against manufacturing faults (excluding Ceramic or Glass parts)                       |
| Additional Information | -                                                                                            |

The information contained on this page was correct at date of issue. Fitting dimensions are provided as a guide only. Some variation may occur due to manufacturing tolerances. We pursue a policy of continuing improvement in design and performance of our products and so reserve the right to change specifications without prior notice.