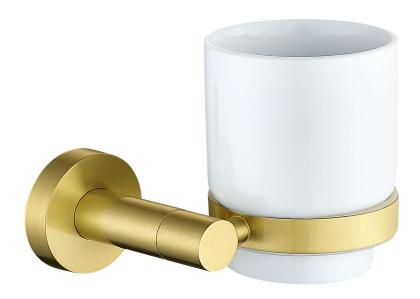

## **DERL4032BB Brushed Brass Tumbler Holder & Cup**

Barcode7427042698737Product CodeDERL4032BB

Construction Brass, Ceramic, Stainless Steel

Finishes Brushed Brass
Product Type Contemporary

Water Pressure Plumbing Systems Standards Certification Fitting -