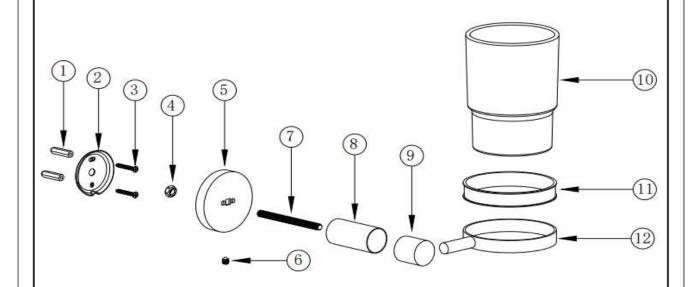

| NO.   | DESCRIPTION    | QTY |
|-------|----------------|-----|
| 1-4   | FITTING KIT    | 1   |
| 5     | COVER PLATE    | 1   |
| 6     | CAP            | 1   |
| 7     | SCREW          | 1   |
| 8     | EXTENION LEVER | 1   |
| 9     | LOCK CAP       | 1   |
| 10    | CUP            | 1   |
| 11-12 | CUP HOLDER     | 1   |